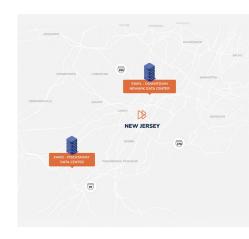

# Downtown Newark Data Center

165 Halsey Street Suite #500 Newark, NJ 7102

Our downtown Newark data center, EWR1, is 10 minutes from Newark International Airport, a five-minute walk to the Prudential Center, and easily accessible via mass transit. This carrier hotel interconnection hub provides access to many onsite carriers, with many Internet, fiber, interconnect, and cross-connect options.